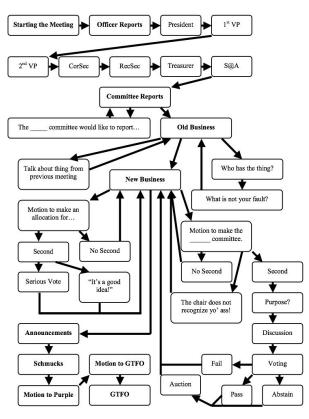

#### Here is a flowchart of our meeting procedure!

Created by kharring, 2011

To find out more, come to exec meetings! They are open to everyone and take place **Tuesdays at 5:00 in UC 306** Or contact us at exec@cmukgb.org